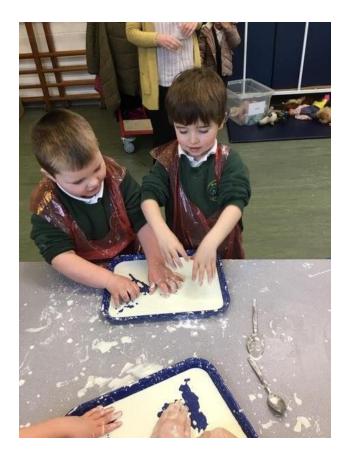

k near the pull in laybys.

### Bleakholt Sanctuary Charity Run



On Thursday 21st March 2024 after school we will be taking part in a 5k run to support the local animal charity Bleakholt Animal sanctuary. Mrs Wood has organised this with the help of some pupils. Please see Parent Mail for further details if you want your key stage 2 child to take part. Younger child are more than welcome with a parent/carer. The link to donate is below. Thank you for your support.

https://www.justgiving.com/page/dawn-wood-

<u>1704744996752?utm campaign=lc frp share transaction fundraiser page donation received -</u> nth donation&utm content=79e710b3-9dec-4027-9a7c-

aeac20ee9f14&utm medium=email&utm source=postoffice&utm term=1709745990754

### This week in photographs



































# Wraparound care

Below is a link to a questionnaire regarding wraparound care and the new government guidance. It would be appreciated if you could take a few minutes to complete the questionnaire. The views that are gathered will help us to plan our wraparound care provision here at St Anne's.

https://forms.gle/DNCkQjbc1fgUcer19

Thank you in advance for your feedback and continued support.

# Forest School Dates



Reception and Nursery 20th and 27th March 2024

Please ensure your child has a change of clothes they can get wet and muddy outdoors along with wellies or walking books. A waterproof outer layer is always helpful with our unpredictable weather.

# Easter Egg Decorating Competition



# Friends of St Anne's



**Friends** is a friendly group of parents and staff who meet r