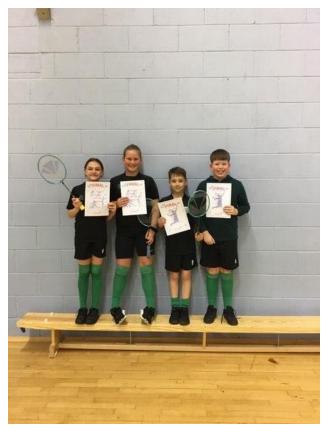

Our **badminton** players represented St Anne's awesomely on Wednesday night and did a great job. Thank you to them and coach Liam for organising the final event. Likewise, a team of football players played against Waterfoot primary last night and again did a great job. We saw super **football** skills and they represented St Anne's brilliantly!

### This week in photographs