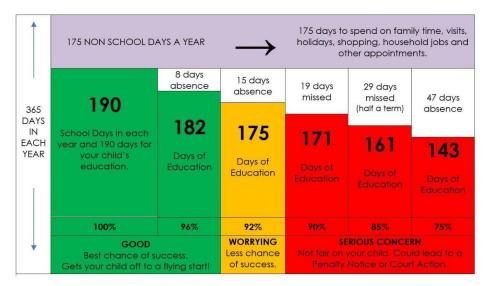

### Attendance and Punctuality

Our whole school aim is for classes to achieve at least **96% or above** each week to ensure all children are progressing in their learning.

We do understand that children are sometimes absent due to illness. Please continue to communicate with the school office regarding absences.

Breakfast club is available from 7:45 am.

See below for the impact of absence and lateness has on a pupil.

Please use the absence request form on the website or from the school office to request absences from school during term time.