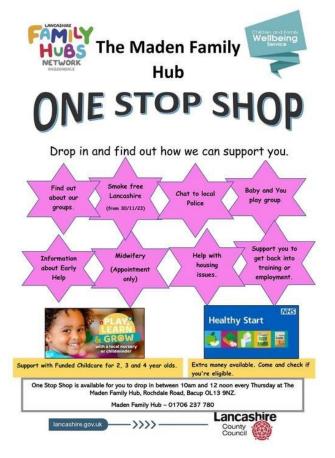

| 4 447, 4                                              |                                                              | 17 Thursday of every models<br>12 Mil - I. Noom The Zone |        |



https://stannesceprimary.school/early-help-offer/

# Diary dates





Monday 25th March 2024 Easter Experience for pupils in church

Wednesday 27th March 2024 \*9am Nursery and Reception Wiggle Worship Celebration

\*Decorate an Easter Egg competition entries due in

\*Friends Easter raffle and 100 club draw

Thursday 28th March 2024
\*2:00pm Easter Service in church led by Rev Rod.
Family members are welcome to attend.

\*School closes for the Easter break at 3:30pm. No after school club.



Thursday 21st March 2024

Monday 25th March 2024

Wednesday 27th March 2024

Wednesday 27th March 2024

Thursday 28th March 2024

Monday 15th April 2024

Monday 29th April all week

Monday 13th May-Thursday 16th May 2024

Monday 20th May-Tuesday 21st May 2024

Charity 5k run for Bleakholt Animal San