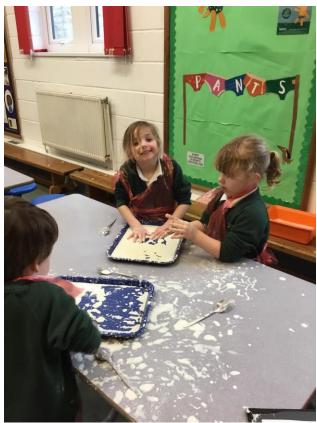

ark near the pull in laybys.

### Bleakholt Sanctuary Charity Run



On Thursday 21st March 2024 after school we will be taking part in a 5k run to support the local animal charity Bleakholt Animal sanctuary. Mrs Wood has organised this with the help of some pupils. Please see Parent Mail for further details if you want your key stage 2 child to take part. Younger child are more than welcome with a parent/carer. The link to donate is below. Thank you for your support.

https://www.justgiving.com/page/dawn-wood-

<u>1704744996752?utm campaign=lc frp share transaction fundraiser page donation received -</u> nth donation&utm content=79e710b3-9dec-4027-9a7c-

aeac20ee9f14&utm medium=email&utm source=postoffice&utm term=1709745990754

### This week in photographs



































# Wraparound care

Below is a link to a questionnaire regarding wraparound care and the new government guidance. It would be appreciated if you could take a few minutes to complete the questionnaire. The views that are gathered will help us to plan our wraparound care provision here at St Anne's.

https://forms.gle/DNCkQjbc1fgUcer19

Thank you in advance for your feedback and continued support.

# Forest School Dates



Reception and Nursery 20th and 27th March 2024

Please ensure your child has a change of clothes they can get wet and muddy outdoors along with wellies or walking books. A waterproof outer layer is always helpful with our unpredictable weather.

# Easter Egg Decorating Competition



# Friends of St Anne's



**Friends** is a friendly group of parents and staff who meet